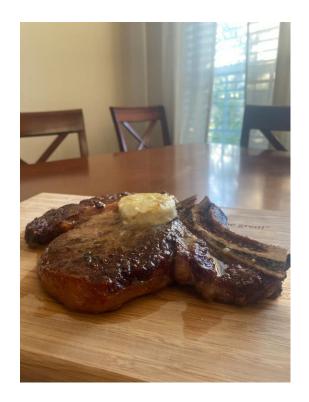

## **RWC Whey Blue Compound Butter**

MAKES: 4 servings TIMING: 30 minutes

## **DIRECTIONS**:

- 1. Place butter in a large mixing bowl or stand mixer, whip until doubled in size and fluffy.
- 2. Add in the Whey Blue and mix until fully combined, taste and add salt.
- 3. Take a piece of plastic wrap about 12 x 12 and put the butter mixture in the center like a small log. Pull one side of the plastic wrap over and pull tight trying to avoid air pockets in the butter. Roll the butter into a tight log twisting the ends of the plastic wrap and place in the fridge for 20 mins.
- 4. Unwrap and slice over your favorite steak and enjoy!